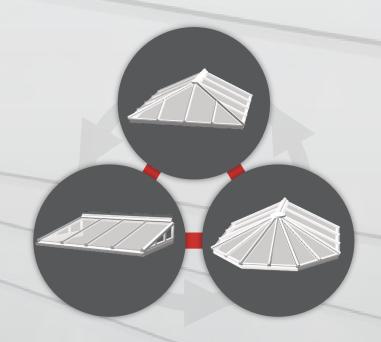

## **Roof Styles We Re-Glaze**

Whatever your roof style, we can re-glaze! We will re-glaze Lean-Tos, Edwardians, Gables, Victorians and even Hipped Roofs. All we need are a few easy-to-measure dimensions so that we know exactly how to process our German engineered Konstrukt panels to fit snugly into your conservatory roof. Your design adviser will ask for photos in the first instance so that we can see exactly what style it is.