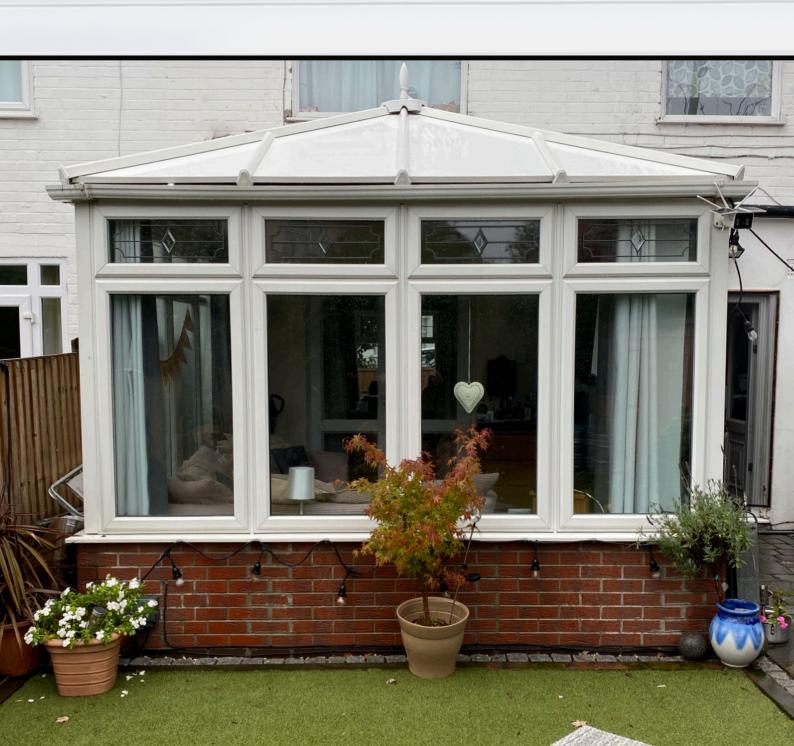

## **Transform Your Old Conservatory Space**

- ▶ Warmer in Winter
- ► Cooler in Summer
- ► Zero Sun Glare
- ► One Day Installation
- ▶ 10 Year Warranty

## **Glazing Comparison Chart**

Choosing Konstrukt panels can breathe new life into your old conservatory. Our bright fresh construction grade boarding can rejuvenate any old conservatory and make it feel more substantial, adding a more use-able room to your home. Our survey and fit service will indicate any potential problems and we can advise on solutions or services that we have available if required.

# BEFORE AFTER